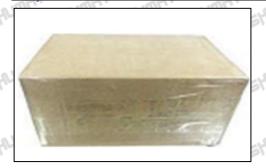

### 3.7. 095030-7040 Injector Valve Stem Packing

Domestic Express Packaging: Usually wrapped in waterproof scotch tape, such as picture No.4.

International Express Packaging: Wrapped with waterproof yellow tape after wrapping the black protective film, such as picture No. 5.

Email: ruby@shumatt.com Website: www.shumatt.com

Pic No. 4

Domestic Express Packaging:

Wrapped with transparent tape

Pic No. 5
International Express Packaging:
Wrapped with yellow tape after wrapping black protective film