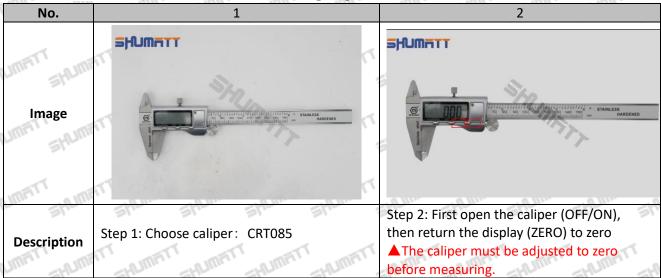

### 2.1. 095030-7040 Injector Valve Stem Measuring Tools

Mob/Whatsapp: +86 13410541523 Tel: +8675523215133

Email: ruby@shumatt.com Website: www.shumatt.com

Pic No.3

| 1. Inner diameter measuring claw | 7. inch/mm metric and inch conversion button |  |  |  |  |
|----------------------------------|----------------------------------------------|--|--|--|--|
| 2. Limit screw                   | 8. OFF/ON power button                       |  |  |  |  |
| 3. Battery installation place    | 9. ZERO button                               |  |  |  |  |
| 4. Ruler body                    | 10. Push roller                              |  |  |  |  |
| 5. depth measurement             | 11. Button battery                           |  |  |  |  |
| 6. depth measurement             | /SHO SHO SHO SHO                             |  |  |  |  |

## 2.2. 095030-7040 Injector Valve Stem Measuring Steps