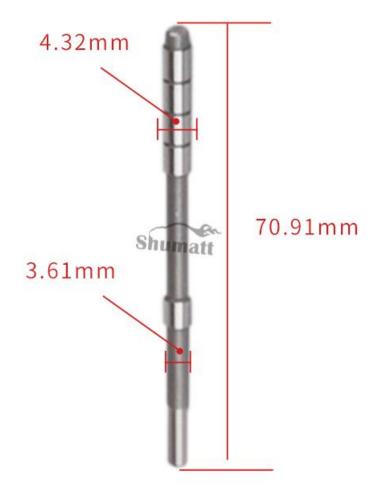

### 1.3. 095030-7040 Injector Valve Stem Parameter

Adaptation System: Common Rail System Injector Valve Stem Series: G2 Series

Injector Valve Stem Size: L70.93mm\* 4.3mm

### 1.4. 095030-7040 Injector Valve Stem Specifications and Dimensions

Injector Valve StemSize: 14\*1\*1=25 cm<sup>3</sup> (L\*W\*H=V)

Single Injector Valve Stem Weight: 20g

Injector Valve Stem Weight With Packaging: 25g
Injector Valve Stem Quality: China Made New

## (1) Injector Valve Stem Spare Parts List

| S  | No.                | 1                   | 2                          | 3                            |
|----|--------------------|---------------------|----------------------------|------------------------------|
| 19 | Reference<br>Image | Shumatt             | INFIT SHUT                 | In Shur                      |
| -  | Name               | Injector Valve Stem | Injector Valve Stem Length | Injector Valve Stem diameter |
| 4  | Description        | Show Show Sh        | L70.93mm                   | Φ <b>4.3</b> mm              |