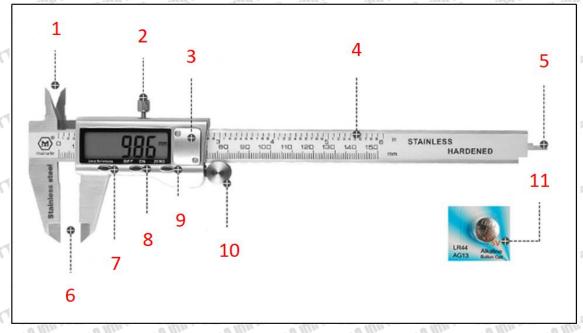

### 2.1. 095030-7040 Injector Valve Stem Measuring Tools

Mob/Whatsapp: +86 13410541523 Tel: +8675523215133

Email: ruby@shumatt.com Website: www.shumatt.com

Pic No.3

| 1. Inner diameter measuring claw | 7. inch/mm metric and inch conversion button |  |  |  |  |
|----------------------------------|----------------------------------------------|--|--|--|--|
| 2. Limit screw                   | 8. OFF/ON power button                       |  |  |  |  |
| 3. Battery installation place    | 9. ZERO button                               |  |  |  |  |
| 4. Ruler body                    | 10. Push roller                              |  |  |  |  |
| 5. depth measurement             | 11. Button battery                           |  |  |  |  |
| 6. depth measurement             | /SHO SHO SHO SHO                             |  |  |  |  |