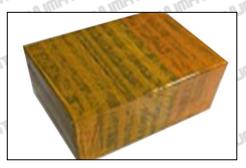

### 3.7. 095030-7040 Injector Valve Stem Packing

Domestic Express Packaging: Usually wrapped in waterproof scotch tape, such as picture No.4.

International Express Packaging: Wrapped with waterproof yellow tape after wrapping the black protective film, such as picture No. 5.

Email: ruby@shumatt.com Website: www.shumatt.com

Pic No. 4

Domestic Express Packaging:

Wrapped with transparent tape

Pic No. 5
International Express Packaging:
Wrapped with yellow tape after wrapping black protective film